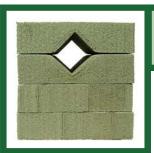

## Lightweight GREENBOARD POPFOAM BUILDING BLOCKS Green Innovative Construction Solution

Build faster and smarter with our innovative GREENBOARD building blocks, crafted entirely from 100% recycled plastic bottles. These lightweight blocks offer superior acoustics, waterproofing, and energy-saving insulation properties, reducing material weight by at least 50%. GREENBOARD blocks are easily adhered to standard construction materials like lumber, plywood, or ELKBOARD® using Lenderink Dribond Film & Web or Easy Spray Adhesive. Plus, they're resistant to mold and rot, ensuring durability and longevity for any project.

## AVAILABLE AS: Bricks, Lumber, and Sheets

Rigid, Strong, Lightweight & Flat Popfoam Lumber

Laminate to Glass, Veneers, Plywood, or HPL

3D Molded by Heat & Low Pressure Covered by Fabric or Other

**Fire Retards and Paints Easily** 