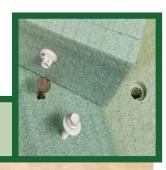

**Cuts with Knife, Saw and CNC Beautiful 3D Relief** 

Holes Drill Easily Holds Nails, Screws, Fasteners

Office: 616-887-8257 | Engineer's Cell: 616-581-6466 www.lenderink.com | sales@lenderink.com

Ask Us About Our **NEW** ELKBOARD® Replaces Thin Plywood and Thick Veneer!