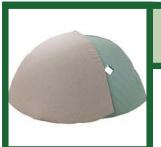

## AVAILABLE AS: Bricks, Lumber, and Sheets

Rigid, Strong, and Flat Popfoam Lumber

> Laminate to Glass, Veneers, Plywood, or HPL

3D Molded by Heat & Low Pressure Covered by Fabric or Other

**Fire Retards and Paints Easily** 