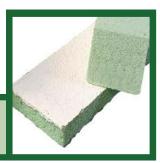

## Lightweight GREENBOARD POPFOAM BUILDING BLOCKS Green Innovative Construction Solution

Build faster and smarter with our innovative GREENBOARD building blocks, crafted entirely from 100% recycled plastic bottles. These lightweight blocks offer superior acoustics, waterproofing, and energy-saving insulation properties, reducing material weight by at least 50%. GREENBOARD blocks are easily adhered to standard construction materials like lumber, plywood, or ELKBOARD® using Lenderink Dribond Film & Web or Easy Spray Adhesive. Plus, they're resistant to mold and rot, ensuring durability and longevity for any project.

**ELKBOARD®** 

Foam